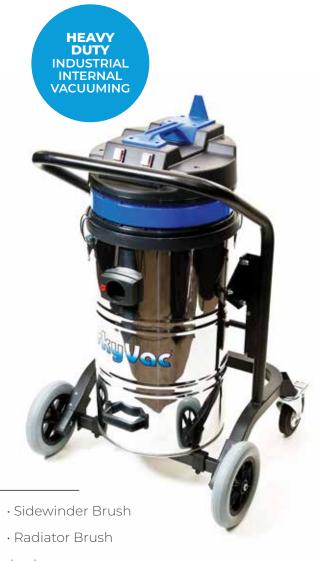

# **Internal 78**

Industrial Wet & Dry Vacuum System

## **Machine Specification | INTERNAL USE**

| Motor Wattage:      | 2600 W max             |
|---------------------|------------------------|
| Air Flow Movement:  | 7166 LPM               |
| Container Capacity: | 78 litres              |
| Weight              | 36 kg                  |
| Decibel Level:      | 72 dB                  |
| Mains Connection:   | 240 volts              |
| Power Cable Length: | 8 metres               |
| Dimensions (cm):    | 60(l) x 64(w) x 114(h) |

#### **Included Tools**

- $\cdot$  65° Tool Holder  $\cdot$  1/2 Round Brush  $\cdot$  Sidewinder Brush
- · Straight Brush · Pivot Brush · Round Brush · Radiator Brus
- · Flexi Hose · Carry Bag · Accessory and hose basket

### **Key Features**

Two Powerful Motors

Lockable Wheel Castors

Tilting Chassis

Rapid Dust Extraction

Suction Poles